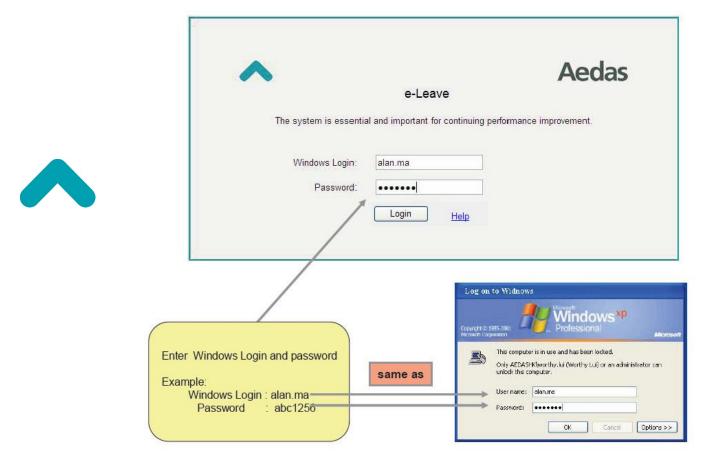

## <u>Login</u>

Please use the windows login and windows password to login the program.

Aedas Ltd

31/F One Island East 18 Westlands Road Quarry Bay Hong Kong T +852 2861 1728 F +852 2529 6419 E hongkong@aedas.com aedas.com After you login successfully, you would see the following screen.